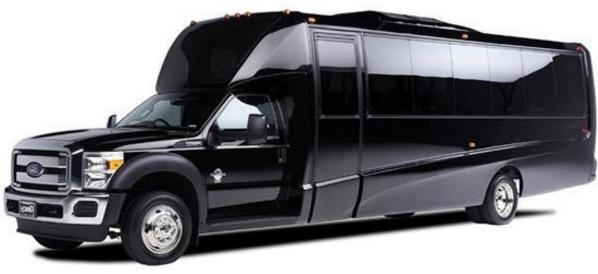

### 23 PASSENGER MINI BUS

₿ 23 🗎 21

#### **Features:**

- Comfortable Seats
- Plenty of Space
- Luggage Area
- Climate Control

Our 23-passenger minibus sets the standards for arriving in comfort and style at your destination if you are traveling with a group. The minibus perfectly combines the comfort of a bus with the luxurious amenities you will only find in a limousine. Even if you travel for long hours, you will not have to suffer from discomfort in our 23-passenger minibus.