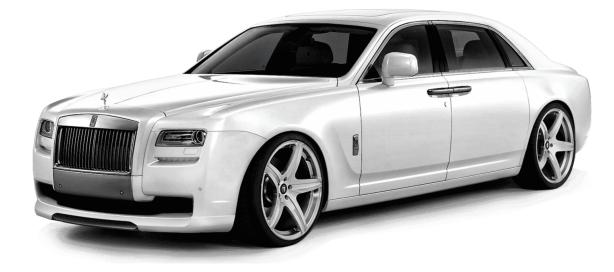

## ROLLS ROYCE GHOST

₿2 ₿2

#### **Features:**

- Leather Interior
- Tinted Windows
- White, Black, Silver Exterior
  Options

Our Executive Sprinter was designed for luxury and comfort, and it is meant to accommodate up to 13 passengers with luggage. Combining space, with luxury and comfort, our Executive Sprinter can exceed even the highest expectations and will make you feel like a true VIP. This is the perfect choice for busy executives looking for efficient transportation solutions for airport transfers, meetings, events and special occasions.