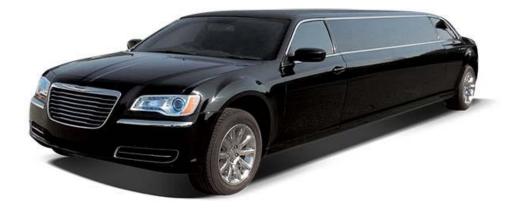

# STRETCH LIMOUSINE

#### **Features:**

- Seating for up to 10 passengers
- Leather Interior
- Tinted Windows
- Sound System

The Chrysler 300 Stretch Limousine is the definition of luxury, comfort, and style and it is one of the most famous limousines nowadays. Combining a sleek exterior, with a comfortable interior and state-of-the-art technologies, this fascinating limo was designed to exceed all the expectations and please all the senses. The Chrysler 300 is the perfect vehicle for those extra special events in your life.