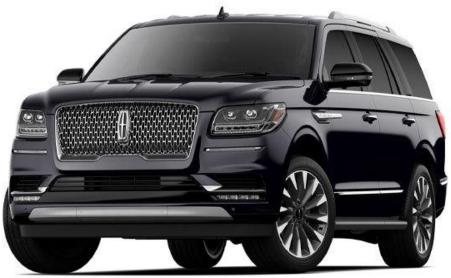

# LINCOLN NAVIGATOR

#### **Features:**

- Seating for up to 6 passengers
- Best-in-class legroom and power adjusted seats, for a comfortable ride in any row
- One touch tilt-and-slide PowerFold seats for easy access to third row
- Superior interior quietness

The new 2019 Lincoln Navigator is so much more than an SUV. It combines space with style, practicality with refinement, for a versatile vehicle that is just as comfortable full of vacation luggage on an airport run as it is transporting corporate groups to a conference.