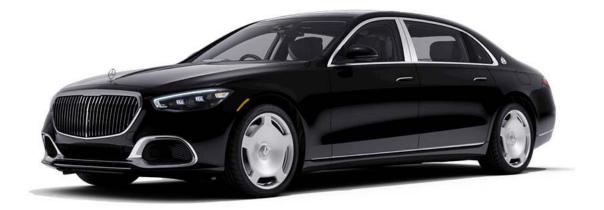

### MERCEDES MAYBACH

#### Features:

- Luxurious Black Leather Interior
- Reclining back row seats
- Tinted windows for privacy

The Mercedes Benz Maybach is the ultimate luxury in a classic setting. Maybach combines high tech with high comfort.

Drive away in style and make your exit one to remember.