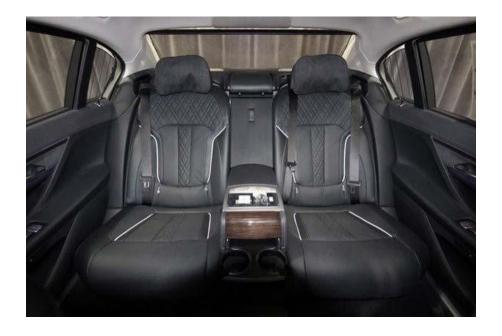

### BMW 740

#### Features:

- Seating for up to 3 passengers
- State-of-the-art entertainment system
- Premium-quality leather seats with massage feature
- Road scanning cameras that adjust dampeners to smooth out upcoming rough surfaces, for the most comfortable ride possible

The BMW 740 is the definition of refined luxury – every element has been carefully designed to produce a vehicle that stands apart from the rest. With a powerful engine, all-wheel drive, the latest technological features, and sumptuous interior styling, the BMW 740 is the premium choice for ultra-exclusive corporate and executive transportation.