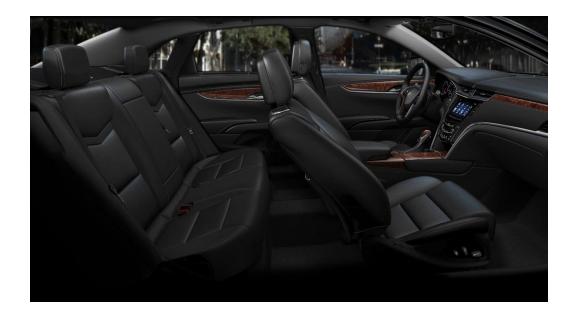

# CADILLAC XTS

#### Features:

- Seating for 3 Passengers.
- Leather Seats and Interior
- Cooling and Heating Features
- Quiet Cabin

The Cadillac is exactly what you would expect from a luxury vehicle. One that combines comfort, style, elegance, technology, and state-of-the-art amenities. With an impressive presence completed by a quiet, spacious and beautifully detailed interior, the Cadillac XTS provides its passengers with all the comfort they demand and deserve. The vehicle can accommodate up to 3 passengers plus 3 suitcases.