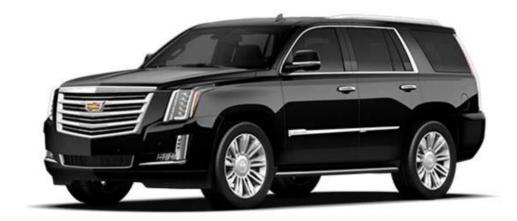

### CADILLAC ESCALADE

#### **Features:**

- Seating for up to 6 passengers
- Leather Interior
- Tinted Windows
- Sound System
- Ample Luggage Capacity

The Cadillac Escalade offers exactly what you can expect from an SUV. Combining the unmatched refinement, with extraordinary comfort and a superbly crafted interior and state-ofthe-art technologies, the Cadillac Escalade was designed to exceed even the highest expectations on every journey. It is the perfect choice for executive, corporate and private trips.