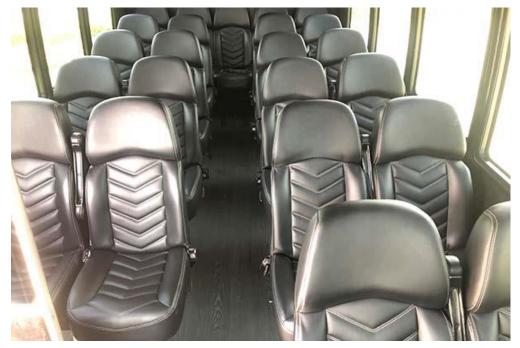

### 23 PASSENGER MINI BUS

₿ 23 🗎 21

#### **Features:**

- Comfortable Seats
- Plenty of Space
- Luggage Area
- Climate Control

Our 23-passenger minibus sets the standards for arriving in comfort and style at your destination if you are traveling with a group. The minibus perfectly combines the comfort of a bus with the luxurious amenities you will only find in a limousine. Even if you travel for long hours, you will not have to suffer from discomfort in our 23-passenger minibus.