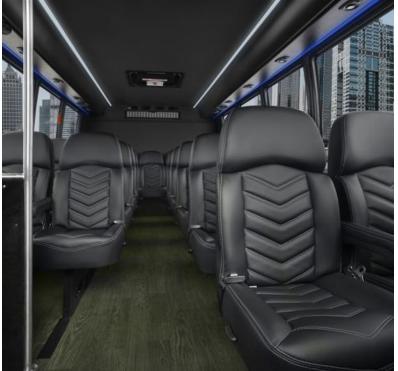

### 23 PASSENGER MINI BUS

₿ 23 🗎 21

#### **Features:**

- Comfortable Seats
- Plenty of Space
- Luggage Area
- Climate Control

Our 23-passenger minibus sets the standards for arriving in comfort and style at your destination if you are traveling with a group. The minibus perfectly combines the comfort of a bus with the luxurious amenities you will only find in a limousine. Even if you travel for long hours, you will not have to suffer from discomfort in our 23-passenger minibus.