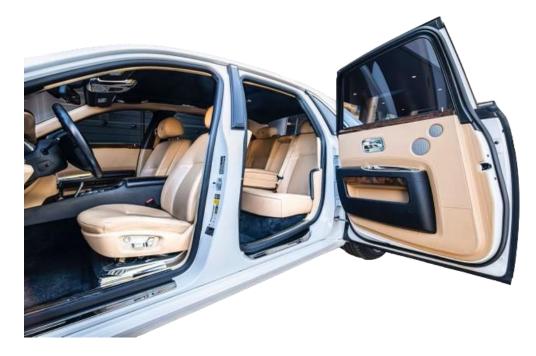

## ROLLS ROYCE GHOST

₿2 ₿2

#### **Features:**

- Leather Interior
- Tinted Windows
- White, Black, Silver Exterior
  Options

Our Executive Sprinter was designed for luxury and comfort, and it is meant to accommodate up to 13 passengers with luggage. Combining space, with luxury and comfort, our Executive Sprinter can exceed even the highest expectations and will make you feel like a true VIP. This is the perfect choice for busy executives looking for efficient transportation solutions for airport transfers, meetings, events and special occasions.