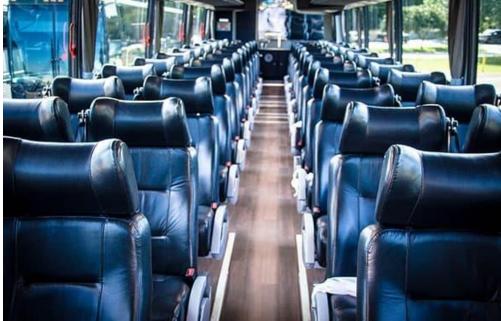

# 56 PASSENGER LUXURY COACH

₿ 56 🗎 56

#### Features:

- Leather Seating
- Sound System
- Panoramic Windows
- Climate Control
- WIFI

The largest size motor coach in our fleet was designed with your comfort in mind, and it is beyond comfortable and luxurious, ensuring that every trip is smooth and comfortable, no matter the destination. Our motor coach can comfortably accommodate up to 56 passengers and is the industry standard for safety, reliability, and comfort.