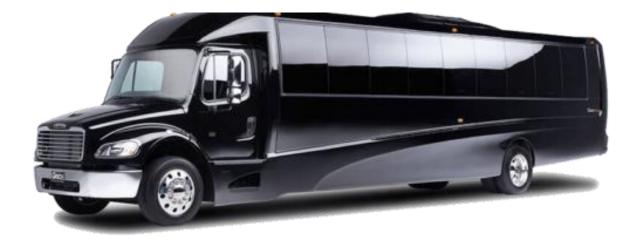

### **27 PASSENGER MINI BUS**

₿ 27 🗒 27

#### **Features:**

- Comfortable Seats
- Sound System
- Luggage Area
- Climate Control

Traveling with a group is always great, but sometimes transportation is a big challenge. Our 27-passenger minibus can comfortably accommodate up to 27 passengers with luggage and it is perfect for school events, tours, weddings, proms, anniversaries, group outings, parties, business meetings and events and many more.