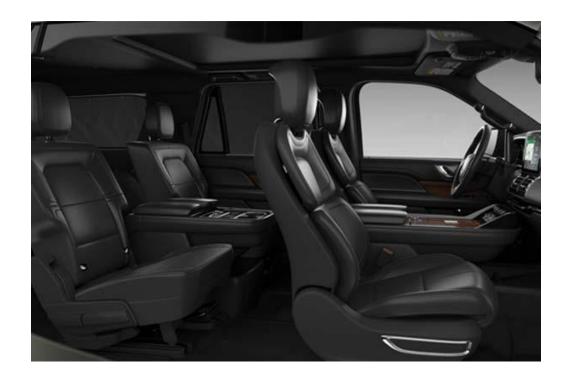

# LINCOLN NAVIGATOR

#### **Features:**

- Seating for up to 6 passengers
- Best-in-class legroom and power adjusted seats, for a comfortable ride in any row
- One touch tilt-and-slide PowerFold seats for easy access to third row
- Superior interior quietness

The new 2019 Lincoln Navigator is so much more than an SUV. It combines space with style, practicality with refinement, for a versatile vehicle that is just as comfortable full of vacation luggage on an airport run as it is transporting corporate groups to a conference.