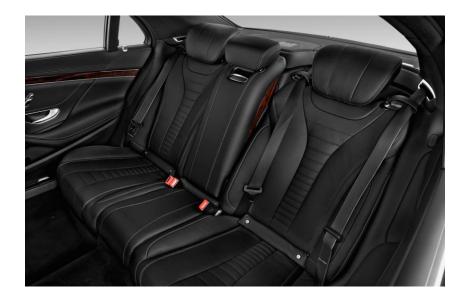

### **MERCEDES S550**

#### Features:

- Seating for up to 3 passengers
- State-of-the-art entertainment system
- Premium-quality leather seats
- Road scanning cameras that adjust dampeners to smooth out upcoming rough surfaces, for the most comfortable ride possible

The Mercedes S550 is the definition of refined luxury – every element has been carefully designed to produce a vehicle that stands apart from the rest. With a powerful engine, all-wheel drive, the latest technological features, and sumptuous interior styling, the Mercedes S550 is the premium choice for high end transportation