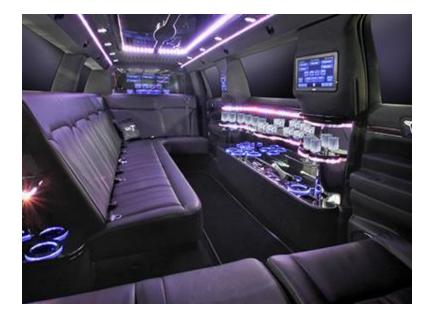

### LINCOLN MKT STRETCH LIMOUSINE

88 88

#### **Features:**

- · Vehicles are stocked with ice/water
- Glassware is provided for your use
- Privacy partition
- Tinted windows for privacy

This is what most people think of when they think of the word "limo." However, this vehicle is different: all of our stretches have a fifth door in the passenger compartment, so it is much easier to enter and exit the vehicle. The door is also an additional safety feature. Seating for eight passengers comfortably.

\*Be careful when you look around for stretches. While they are rated at 10 passengers, this number includes the chauffeur and passenger seat so technically only eight people can fit in the back. Any company that allows more people in the back is endangering your safety.