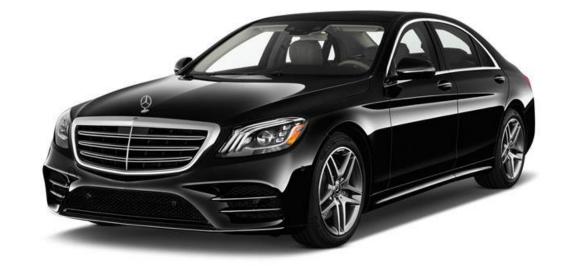

### **MERCEDES S550**

#### Features:

- Seating for up to 3 passengers
- State-of-the-art entertainment system
- Premium-quality leather seats
- Road scanning cameras that adjust dampeners to smooth out upcoming rough surfaces, for the most comfortable ride possible

The Mercedes S550 is the definition of refined luxury – every element has been carefully designed to produce a vehicle that stands apart from the rest. With a powerful engine, all-wheel drive, the latest technological features, and sumptuous interior styling, the Mercedes S550 is the premium choice for high end transportation