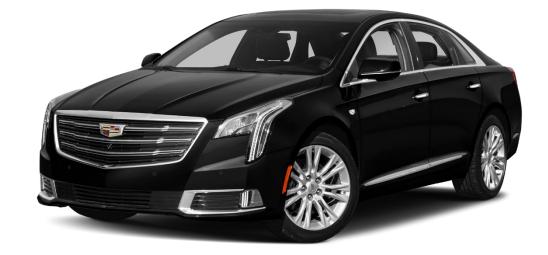

# CADILLAC XTS

#### Features:

- Seating for 3 Passengers.
- Leather Seats and Interior
- Cooling and Heating Features
- Quiet Cabin

The Cadillac is exactly what you would expect from a luxury vehicle. One that combines comfort, style, elegance, technology, and state-of-the-art amenities. With an impressive presence completed by a quiet, spacious and beautifully detailed interior, the Cadillac XTS provides its passengers with all the comfort they demand and deserve. The vehicle can accommodate up to 3 passengers plus 3 suitcases.