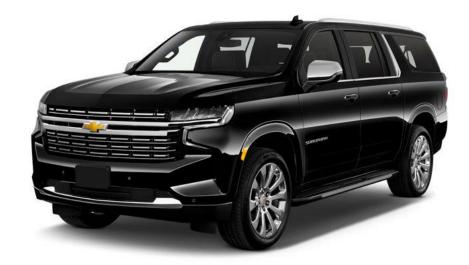

# CHEVROLET SUBURBAN

#### **Features:**

- Seating for up to 3 passengers
- State-of-the-art entertainment system
- Premium-quality leather seats with massage feature
- Road scanning cameras that adjust dampeners to smooth out upcoming rough surfaces, for the most comfortable ride possible

The Chevrolet Suburban offers exactly what you can expect from an SUV. Combining the unmatched refinement, with extraordinary comfort and a superbly crafted interior and state-ofthe-art technologies, the Chevrolet Suburban was designed to exceed even the highest expectations on every journey. It is the perfect choice for executive, corporate and private trips.