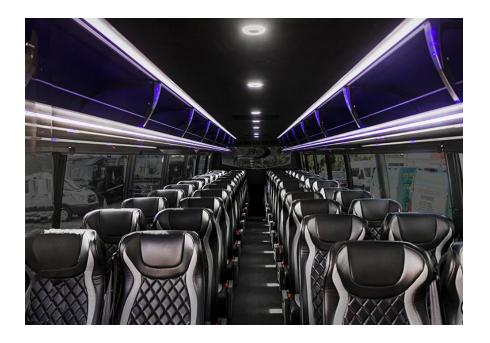

### 50 PASSENGER LUXURY MINI COACH

₿ 50 🗎 42

#### Features:

- Leather Seating
- Sound System
- Luggage Area
- Climate Control
- WIFI

Our 50-passenger luxury mini coach is the ideal choice for long distance trips and is perfect for large group transportation. You can choose it for sporting events, business meetings, church events and many more. This 50passenger mini coach was built with luxury in mind and exceeds even the highest expectations. It can accommodate up to 50 passengers or 42 with luggage.