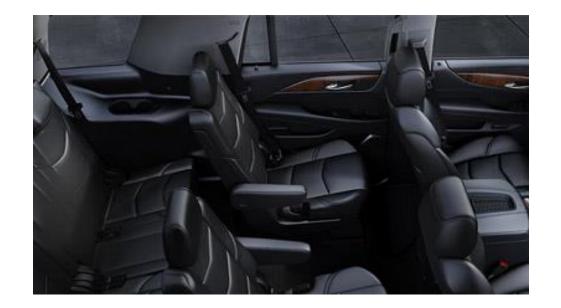

### CADILLAC ESCALADE

#### **Features:**

- Seating for up to 6 passengers
- Leather Interior
- Tinted Windows
- Sound System
- Ample Luggage Capacity

The Cadillac Escalade offers exactly what you can expect from an SUV. Combining the unmatched refinement, with extraordinary comfort and a superbly crafted interior and state-ofthe-art technologies, the Cadillac Escalade was designed to exceed even the highest expectations on every journey. It is the perfect choice for executive, corporate and private trips.