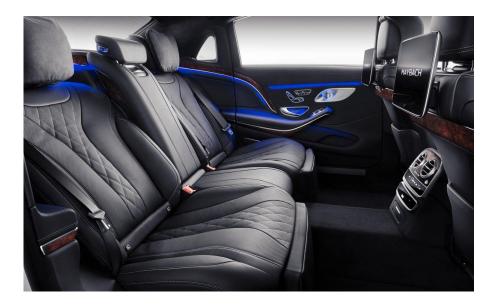

### MERCEDES MAYBACH

#### Features:

- Luxurious Black Leather Interior
- Reclining back row seats
- Tinted windows for privacy

The Mercedes Benz Maybach is the ultimate luxury in a classic setting. Maybach combines high tech with high comfort.

Drive away in style and make your exit one to remember.