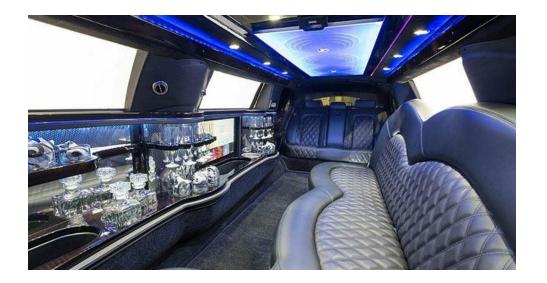

# STRETCH LIMOUSINE

#### **Features:**

- Seating for up to 10 passengers
- Leather Interior
- Tinted Windows
- Sound System

The Chrysler 300 Stretch Limousine is the definition of luxury, comfort, and style and it is one of the most famous limousines nowadays. Combining a sleek exterior, with a comfortable interior and state-of-the-art technologies, this fascinating limo was designed to exceed all the expectations and please all the senses. The Chrysler 300 is the perfect vehicle for those extra special events in your life.