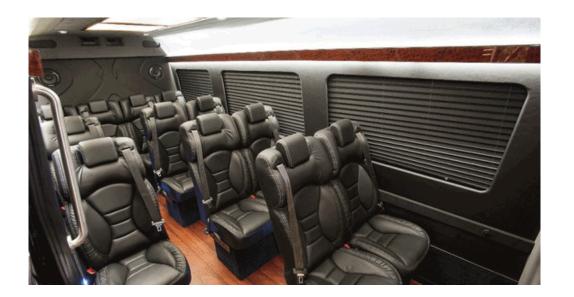

# EXECUTIVE SPRINTER

#### Features:

- Seating for up to 13 passengers
- Leather Interior
- Tinted Windows
- Sound System

Our Executive Sprinter was designed for luxury and comfort, and it is meant to accommodate up to 13 passengers with luggage. Combining space, with luxury and comfort, our Executive Sprinter can exceed even the highest expectations and will make you feel like a true VIP. This is the perfect choice for busy executives looking for efficient transportation solutions for airport transfers, meetings, events and special occasions.