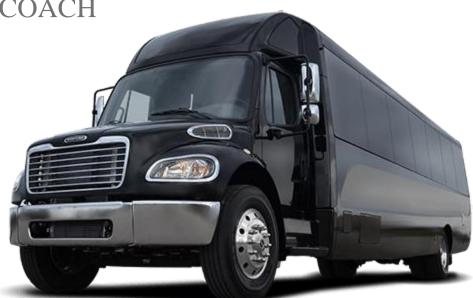

### 50 PASSENGER LUXURY MINI COACH

₿ 50 🗎 42

#### Features:

- Leather Seating
- Sound System
- Luggage Area
- Climate Control
- WIFI

Our 50-passenger luxury mini coach is the ideal choice for long distance trips and is perfect for large group transportation. You can choose it for sporting events, business meetings, church events and many more. This 50passenger mini coach was built with luxury in mind and exceeds even the highest expectations. It can accommodate up to 50 passengers or 42 with luggage.