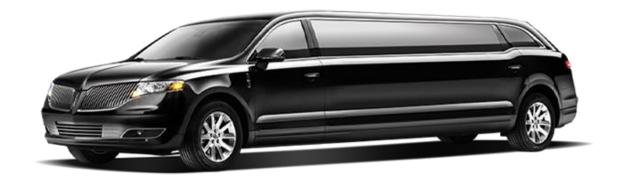

### LINCOLN MKT STRETCH LIMOUSINE

88 88

#### **Features:**

- · Vehicles are stocked with ice/water
- Glassware is provided for your use
- Privacy partition
- Tinted windows for privacy

This is what most people think of when they think of the word "limo." However, this vehicle is different: all of our stretches have a fifth door in the passenger compartment, so it is much easier to enter and exit the vehicle. The door is also an additional safety feature. Seating for eight passengers comfortably.

\*Be careful when you look around for stretches. While they are rated at 10 passengers, this number includes the chauffeur and passenger seat so technically only eight people can fit in the back. Any company that allows more people in the back is endangering your safety.