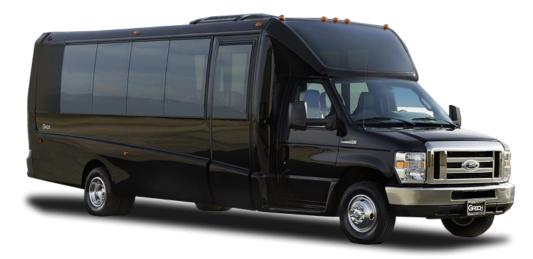

### 23 PASSENGER MINI BUS

₿ 23 🗎 21

#### **Features:**

- Comfortable Seats
- Plenty of Space
- Luggage Area
- Climate Control

Our 23-passenger minibus sets the standards for arriving in comfort and style at your destination if you are traveling with a group. The minibus perfectly combines the comfort of a bus with the luxurious amenities you will only find in a limousine. Even if you travel for long hours, you will not have to suffer from discomfort in our 23-passenger minibus.