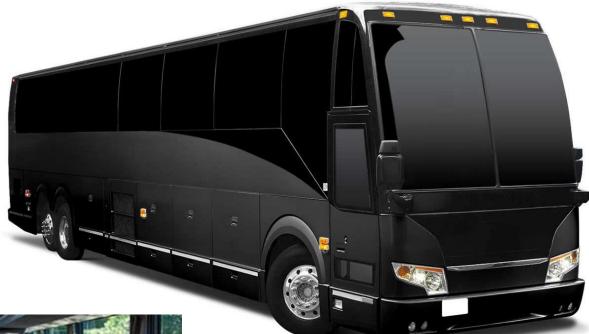

# 56 PASSENGER LUXURY COACH

₿ 56 🗎 56

#### Features:

- Leather Seating
- Sound System
- Panoramic Windows
- Climate Control
- WIFI

The largest size motor coach in our fleet was designed with your comfort in mind, and it is beyond comfortable and luxurious, ensuring that every trip is smooth and comfortable, no matter the destination. Our motor coach can comfortably accommodate up to 56 passengers and is the industry standard for safety, reliability, and comfort.