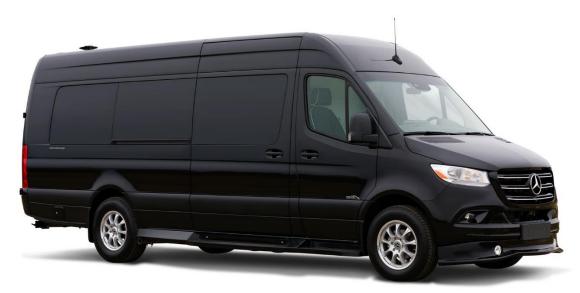

# EXECUTIVE SPRINTER

#### Features:

- Seating for up to 13 passengers
- Leather Interior
- Tinted Windows
- Sound System

Our Executive Sprinter was designed for luxury and comfort, and it is meant to accommodate up to 13 passengers with luggage. Combining space, with luxury and comfort, our Executive Sprinter can exceed even the highest expectations and will make you feel like a true VIP. This is the perfect choice for busy executives looking for efficient transportation solutions for airport transfers, meetings, events and special occasions.