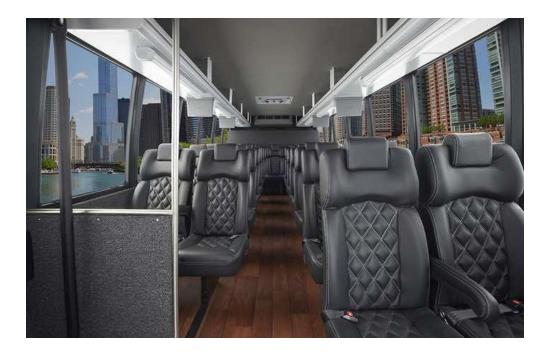

### **27 PASSENGER MINI BUS**

₿ 27 🗒 27

#### **Features:**

- Comfortable Seats
- Sound System
- Luggage Area
- Climate Control

Traveling with a group is always great, but sometimes transportation is a big challenge. Our 27-passenger minibus can comfortably accommodate up to 27 passengers with luggage and it is perfect for school events, tours, weddings, proms, anniversaries, group outings, parties, business meetings and events and many more.