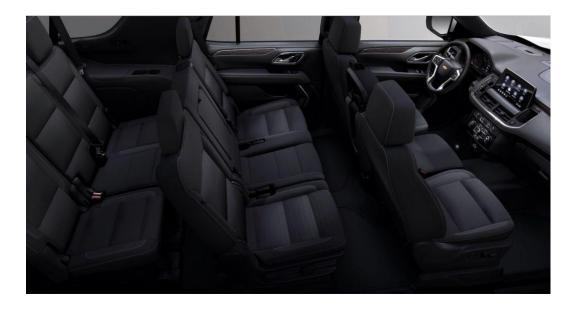

# CHEVROLET SUBURBAN

#### **Features:**

- Seating for up to 3 passengers
- State-of-the-art entertainment system
- Premium-quality leather seats with massage feature
- Road scanning cameras that adjust dampeners to smooth out upcoming rough surfaces, for the most comfortable ride possible

The Chevrolet Suburban offers exactly what you can expect from an SUV. Combining the unmatched refinement, with extraordinary comfort and a superbly crafted interior and state-ofthe-art technologies, the Chevrolet Suburban was designed to exceed even the highest expectations on every journey. It is the perfect choice for executive, corporate and private trips.