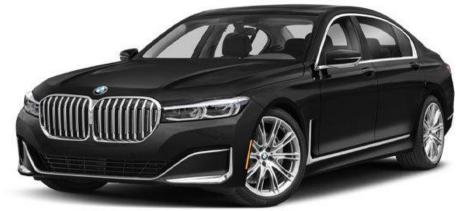

### BMW 740

#### Features:

- Seating for up to 3 passengers
- State-of-the-art entertainment system
- Premium-quality leather seats with massage feature
- Road scanning cameras that adjust dampeners to smooth out upcoming rough surfaces, for the most comfortable ride possible

The BMW 740 is the definition of refined luxury – every element has been carefully designed to produce a vehicle that stands apart from the rest. With a powerful engine, all-wheel drive, the latest technological features, and sumptuous interior styling, the BMW 740 is the premium choice for ultra-exclusive corporate and executive transportation.